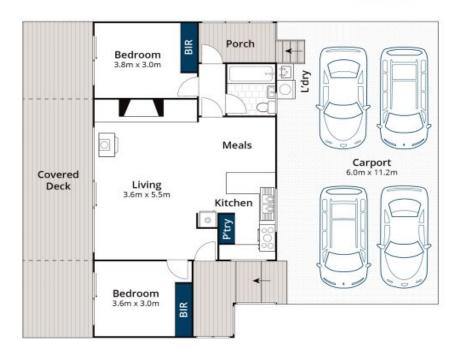

Open-plan kitchen, living, and dining area enhances the sense of space and creates a welcoming atmosphere. The two bedrooms open to an expansive front deck, further emphasizing the connection with the outdoors. Orientated to the east, you will never get tired of the superb morning sunrises.

Price:

Contact Agent

**Karen Stribling** 

Ian Stewart

0439 650 838

0418 522 571

Approx House Area 97m<sup>2</sup>
Whilst berm.com.au has made every attempt to ensure the accuracy of the floor plan contained here, measurements are approximate and no responsibility is taken for any error, omission, or mis-statement. This plan is for illustrative purposes only