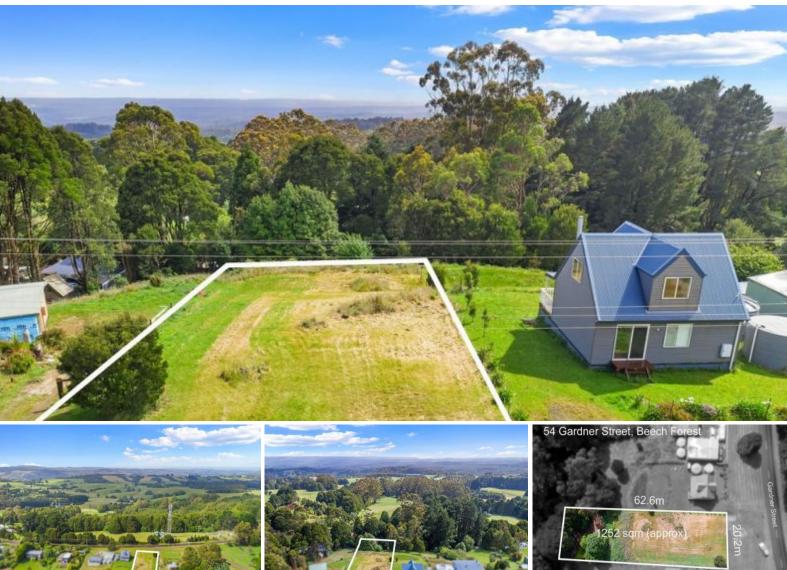

54 Gardner Street Beech Forest, VIC

## HINTERLAND HAVEN, A NATURE LOVERS PARADISE

Have you been dreaming of a tree change?

Here is an exciting opportunity to purchase your dream block & create the ultimate family lifestyle. Tucked away in the easy-going rural township of Beech Forest, which is fast becoming the place to be with its thriving community of organic farmers and artists; a great place for people looking to reconnect with family and enjoy an unhurried way of life. This elevated residential allotment of 1250m2 (approx.) captures views over the surrounding rural hinterland, with the convenience of the Village at your doorstep!