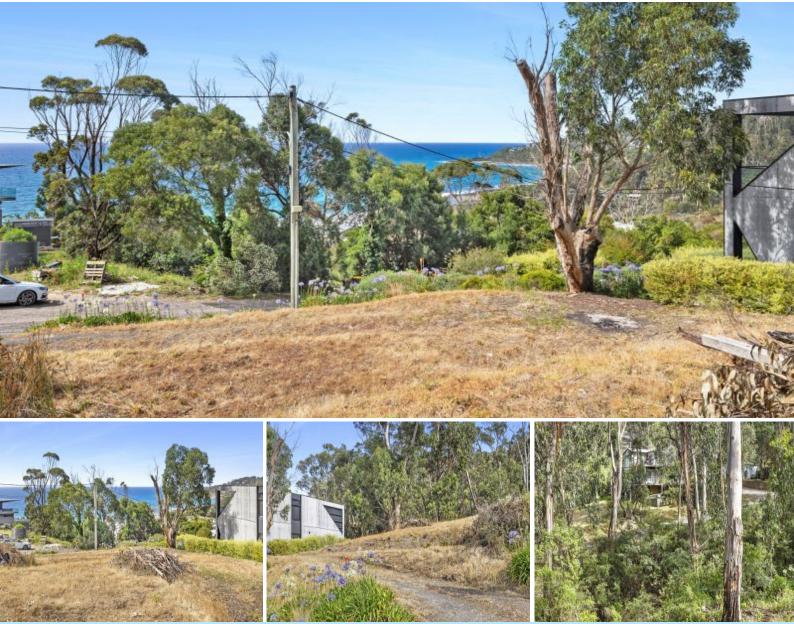

## 360? DIFFERENT VIEWS

A 720 sqm vacant allotment with outstanding ocean and coastline views. The block also has a lovely bush vista to the rear. Relatively gently sloping with a driveway crossover and parking platform established.

Expansive views over Separation Creek Bay and towards Wye River Point are secure with houses across the road established whilst also being sited lower than the road frontage.

A previous owner once had a full planning permit to construct a 3 bedroom, 2 bathroom house, proving the lands capability to host a property.

The panoramic view line, friendly topography and strong evidence to gain building approval should command your buying attention.

Price:

\$475,000

**Michael Coutts** 0438 356 624

**Michael Coutts** 0438 356 624