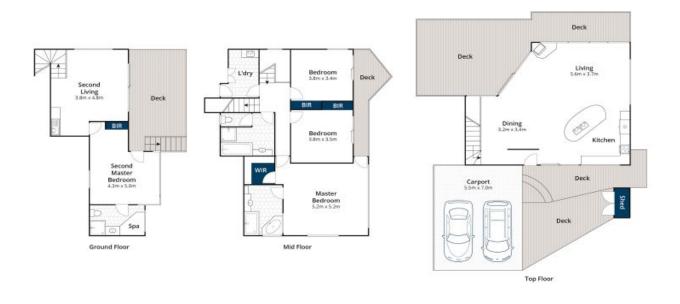

## CAPTIVATING VIEWS IN A COVETED LOCATION

A fantastic family orientated home set over three levels, comprising four bedrooms, three bathrooms and multiple living areas. The large open plan kitchen/ dining/lounge area opens onto a spacious balcony taking in the entire arc of Louttit Bay and part of the State Forest that surrounds Lorne. Positioned on a 840 sqm allotment which borders the Stony Creek Nature Reserve providing great access to the magical Stony Creek lily pond walk and pristine North Lorne rock pools and beach. Embrace the exceptional lifestyle on offer at this stunning property.

Price:

\$1,999,999

**Tyrone Provan** 0405 124 799 **Michael Coutts** 0438 356 624

Whilst berm.com.au has made every attempt to ensure the accuracy of the floor plan contained here, measurements are approximate and no responsibility is taken for any error, omission, or mis-statement. This plan is for illustrative purposes only.