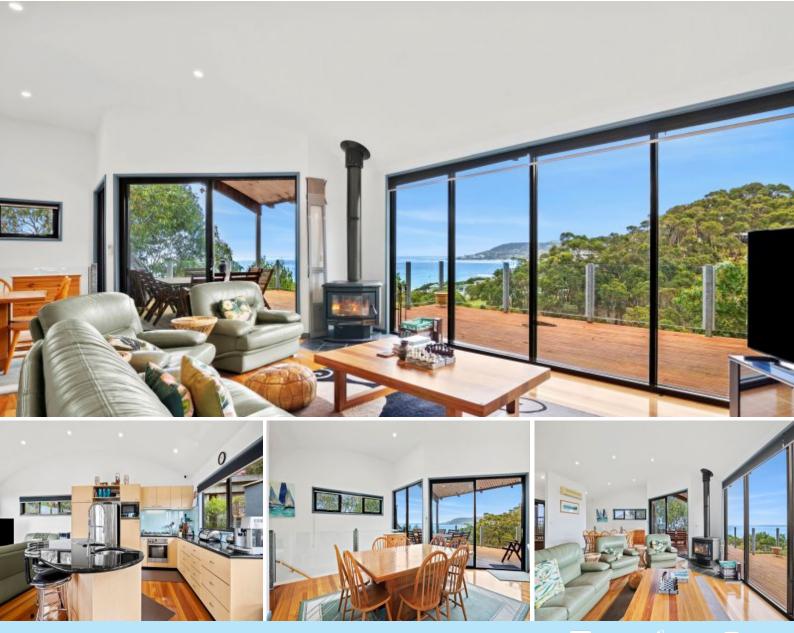

## CAPTIVATING VIEWS IN A COVETED LOCATION

A fantastic family orientated home set over three levels, comprising four bedrooms, three bathrooms and multiple living areas. The large open plan kitchen/ dining/lounge area opens onto a spacious balcony taking in the entire arc of Louttit Bay and part of the State Forest that surrounds Lorne. Positioned on a 840 sqm allotment which borders the Stony Creek Nature Reserve providing great access to the magical Stony Creek lily pond walk and pristine North Lorne rock pools and beach. Embrace the exceptional lifestyle on offer at this stunning property.

Price:

\$1,999,999

**Tyrone Provan** 0405 124 799 **Michael Coutts** 0438 356 624

Whilst berm.com.au has made every attempt to ensure the accuracy of the floor plan contained here, measurements are approximate and no responsibility is taken for any error, omission, or mis-statement. This plan is for illustrative purposes only.