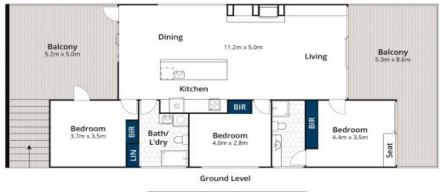

Comprising 4 bedrooms, 3 bathrooms, 2 living areas and 3 separate decks in total. The floorplan is clever creating great flexibility with the downstairs self contained separate sleeping zone (4th bedroom) with ensuite and its own entrance.

Perfect for guests or extended family members to have their own private space. Ceiling to floor glazing maximising the view and soaks up the sun all year long.

Two wood fires, a split system, beautifully appointed kitchen and bathrooms, engineered ti