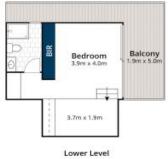

Comprising 4 bedrooms, 3 bathrooms, 2 living areas and 3 separate decks in total. The floorplan is clever creating great flexibility with the downstairs self contained separate sleeping zone (4th bedroom) with ensuite and its own entrance.

Perfect for guests or extended family members to have their own private space. Ceiling to floor glazing maximising the view and soaks up the sun all year long.

Two wood fires, a split system, beautifully appointed kitchen and bathrooms, engineered ti