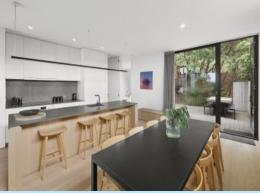

Perfect for guests or extended family members to have their own private space. Ceiling to floor glazing maximising the view and soaks up the sun all year long.

Two wood fires, a split system, beautifully appointed kitchen and bathrooms, engineered ti