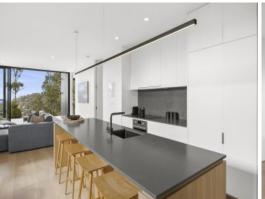

Perfect for guests or extended family members to have their own private space. Ceiling to floor glazing maximising the view and soaks up the sun all year long.

Two wood fires, a split system, beautifully appointed kitchen and bathrooms, engineered ti