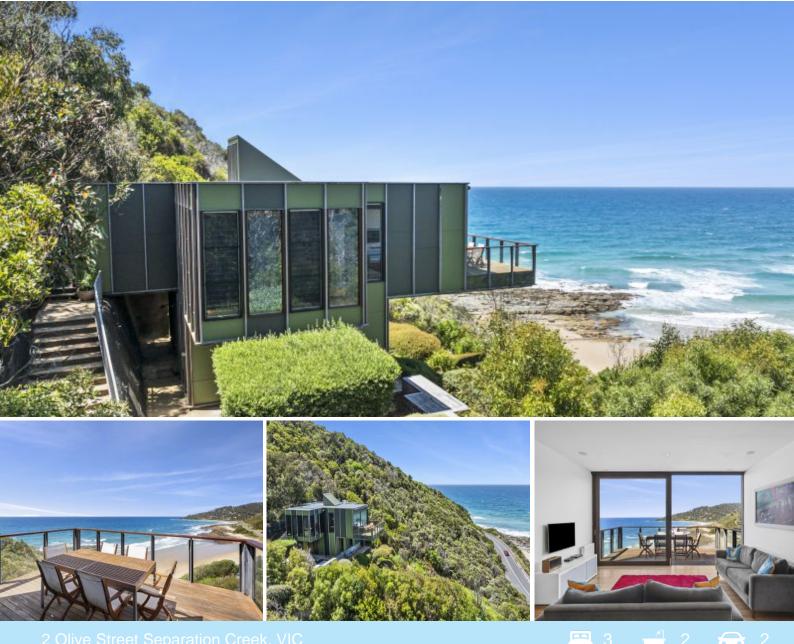

## TREE HOUSE SEPARATION CREEK

An iconic home to the area and widely revered in the coastal architectural space nationwide. Designed by Jackson, Clements, Burrows Architects and locally built. The home is sited 100m to the sand with completely unimpeded coastline views as far as you care to see. A truly spectacular vista.

Sited at the bottom of an acre of land that abuts Otway National Park on two boundaries. Unrivalled privacy!

Comprising 3 bedrooms, 2 bathrooms, study (or 4th bedroom), open plan kitchen/living/dining, private sunroom and large external viewing platform.

Car parking and the pedestrian entry into the home is easy and native landscaping generally looks after itself.

Price:

\$2,500,000

**Michael Coutts** 0438 356 624

**Michael Coutts** 0438 356 624

2 Olive Street, Separation Creek

## 2 Olive Street, Separation Creek