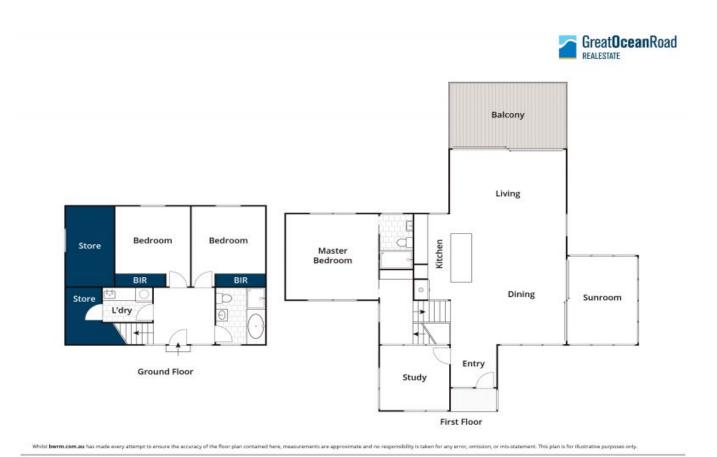

Sited at the bottom of an acre of land that abuts Otway National Park on two boundaries. Unrivalled privacy!

Comprising 3 bedrooms, 2 bathrooms, study (or 4th bedroom), open plan kitchen/living/dining, private sunroom and large external viewing platform.