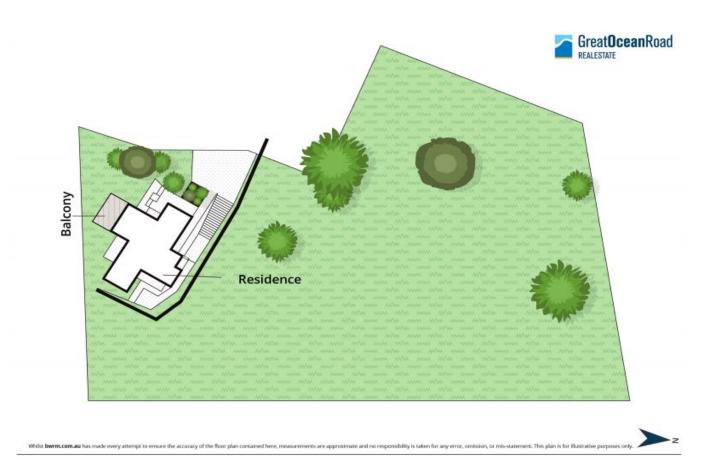

Sited at the bottom of an acre of land that abuts Otway National Park on two boundaries. Unrivalled privacy!

Comprising 3 bedrooms, 2 bathrooms, study (or 4th bedroom), open plan kitchen/living/dining, private sunroom and large external viewing platform.

Car parking and the pedestrian entry into the home is easy and native landscaping generally looks after itself.

Price:

\$2,500,000

**Michael Coutts** 0438 356 624

**Michael Coutts** 0438 356 624

2 Olive Street, Separation Creek