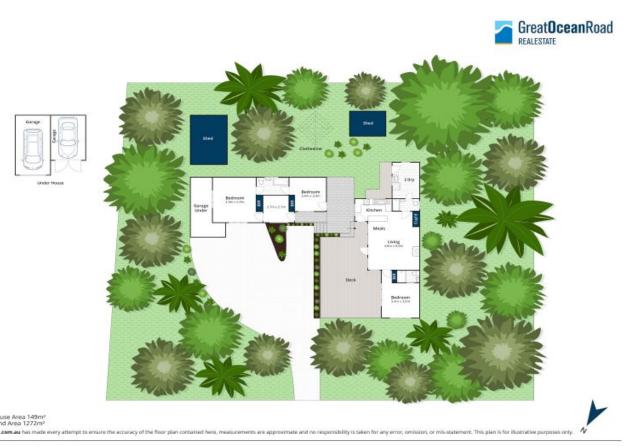

**Price:** \$3,500,000

Ian Stewart

Karen Stribling

0418 522 571

0439 650 838

Approx House Area 149m²
Approx Land Area 1727m²
Approx Land Area 1727m²

Whist bern command has made every attempt to ensure the accuracy of the floor plan contained here, measurements are approximate and no responsibility is taken for any error, omission, or mis-statement. This plan is for illustrative purposes only