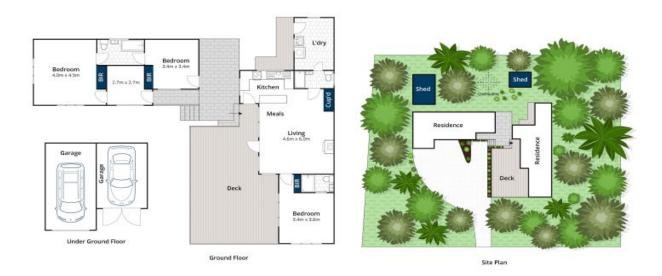

The quintessential Australian Mid-Century beach house awaits your immediate enjoyment while providing a future canvas for what could be Lorne's finest. The two pavilion, 4 bedroom design promotes great flexibility for family and guests. The "old Lorne" charm is magnified by the copper open fire place, hardwood window frames and weather protected north facing clear viewing decks.

Further opportunity is enhanced by the unique gently sloping, perfectly orientated allotment just over 32m (100 feet) frontage to Smith Street and 40m (130 feet) to Albert Street with driveway access from both streets. The expansive Smith Street road reserve provides a superb layer of privacy to the elevated site that sits proudly above the mid point of Lorne's Golden Mile precinct.

**Price:** \$3,500,000

Ian Stewart

Karen Stribling

0418 522 571

0439 650 838

Approx House Area 149m²
Approx Land Area 1727m²
Approx Land Area 1727m²

Whist bern command has made every attempt to ensure the accuracy of the floor plan contained here, measurements are approximate and no responsibility is taken for any error, omission, or mis-statement. This plan is for illustrative purposes only