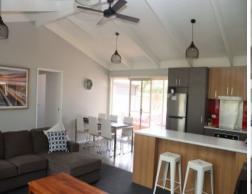

Boasting three spacious bedrooms, including a master with ensuite and walk-in robe. This home offers ample living space with a generous open-plan layout with cosy wood heater and a second living room.