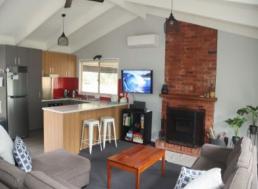

Boasting three spacious bedrooms, including a master with ensuite and walk-in robe. This home offers ample living space with a generous open-plan layout with cosy wood heater and a second living room.