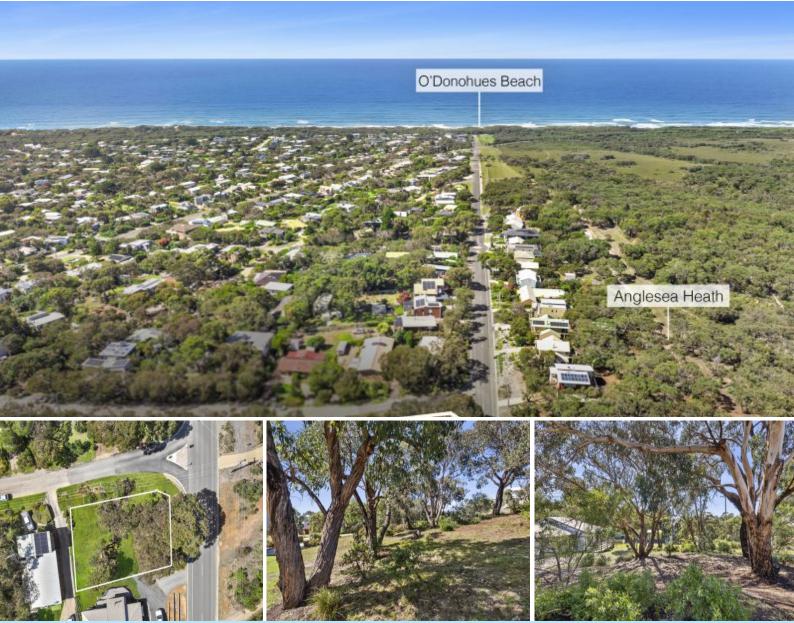

## SITE FOR YOUR COASTAL DREAM HOME

Rarely does an opportunity arise to secure vacant land in a highly coveted location of Anglesea with walking and bike trails and the beach at the end of the street. Located for lifestyle, a mere 1000 metre stroll will place you on the sands of pristine Point Roadknight beaches.

Always sought and rarely offered, the appeal of this corner, elevated 538sqm (approx.) site, walking distance to Odonohue back beach, Point Roadknight Beach and with the heathland on your front doorstep, is boundless. Whether you take advantage of the designed concept plans or design & build your dream home (STCA), this land parcel inspires exciting possibilities for the future.