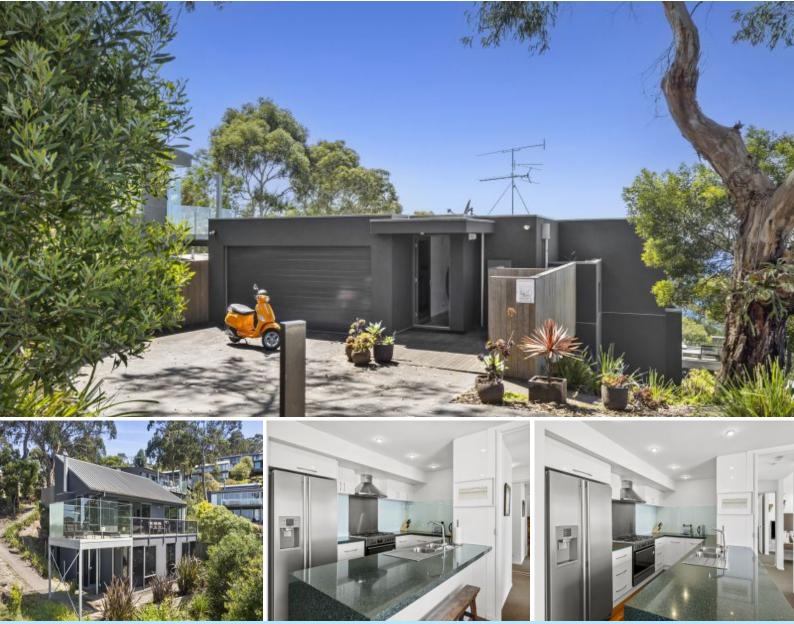

## FAMILY ORIENTATED BEACH HOUSE

Situated high atop North Lorne with a stunning ocean aspect, which can be enjoyed from both levels. This generously proportioned "Edgard Pirrota" designed home delivers the ultimate coastal lifestyle comprising four large bedrooms, three bathrooms and multiple living areas indoor and out.

The open plan kitchen/dining/lounge area opens onto the expansive deck, the ideal setting for outdoor entertaining with a stunning backdrop. Double car garage with loads of internal storage with direct access into the home and stunning spotted gum flooring contributes to the fresh beachy vibe of this low maintenance property, offering the ease and practicality of a set and forget holiday or permanent home. Price: