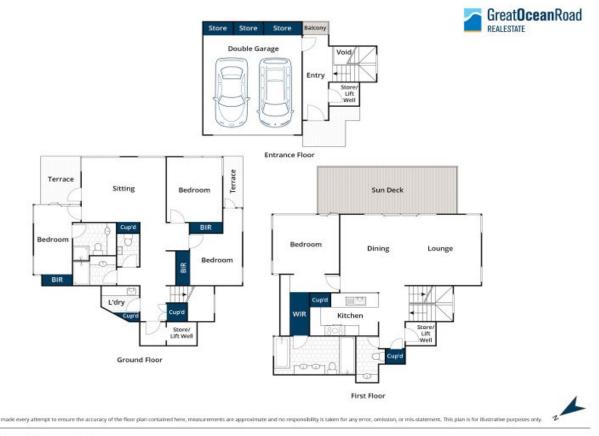

## FAMILY ORIENTATED BEACH HOUSE

Situated high atop North Lorne with a stunning ocean aspect, which can be enjoyed from both levels. This generously proportioned "Edgard Pirrota" designed home delivers the ultimate coastal lifestyle comprising four large bedrooms, three bathrooms and multiple living areas indoor and out.

The open plan kitchen/dining/lounge area opens onto the expansive deck, the ideal setting for outdoor entertaining with a stunning backdrop. Double car garage with loads of internal storage with direct access into the home and stunning spotted gum flooring contributes to the fresh beachy vibe of this low maintenance property, offering the ease and practicality of a set and forget holiday or permanent home. Price: