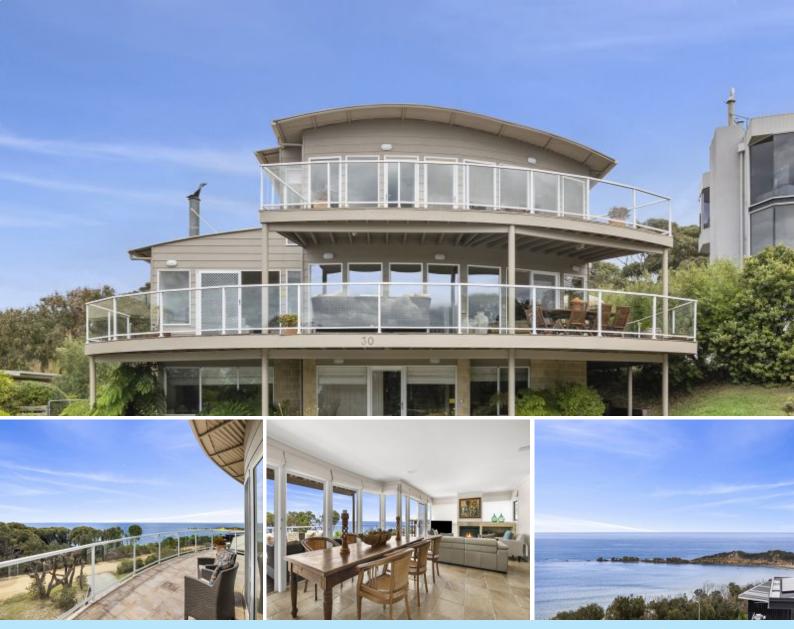

## 30 Melba Parade Anglesea, VIC

## OCEAN PANORAMA PRESTIGE ON MELBA

Perched in a prestigious front-row position, 30 Melba Parade is a triumph of coastal architecture, offering 210-degree ocean views that stretch from Point Addis to Lorne. This tri-level, curved design home by a renowned local builder captures the essence of Point Roadknight living-serene, luxurious, and utterly captivating. Every element of this residence is crafted to enhance the stunning oceanic backdrop and lush greenery that defines the region, ensuring that the breathtaking seascapes become a daily luxury.

One owner has immaculately kept this prized address, now available fully furnished with a globally curated collection of solid teak and rattan pieces. Each of the five bedrooms, three bathrooms, and four living areas across every level is a testament to the home's earthy, elegant aesthetic, featuring sandstone floors and a feature fireplace.