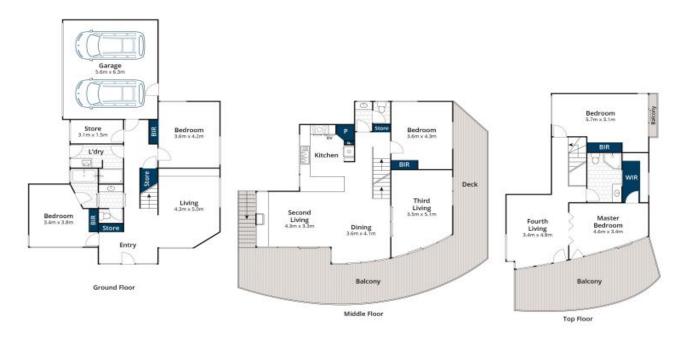

One owner has immaculately kept this prized address, now available fully furnished with a globally curated collection of solid teak and rattan pieces. Each of the five bedrooms, three bathrooms, and four living areas across every level is a testament to the home's earthy, elegant aesthetic, featuring sandstone floors and a feature fireplace.