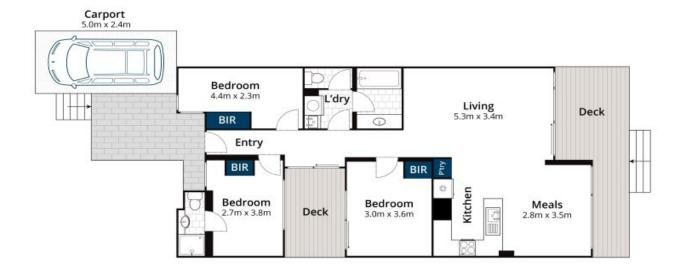

## FRONT ROW AND FAMILY SIZE AT KALIMNA TERRACES

Located prominently on Lorne's prestigious north-facing oceanfront, this ground floor three-bedroom, two bathroom apartment offers an abundance of natural light and an airy atmosphere.

Enjoy an unobstructed and breathtaking ocean and coastal view. Open-plan kitchen, living, and dining area capitalizes on the stunning vista, and the apartment offers internal atrium and convenient front and rear access, along with off-street parking.

Situated in the tightly held and highly sought-after Kalimna Terrace apartment complex, this residence stands out with its low owner's corporation fees and potential for strong rental income. Arguably one of the finest "lock and leave" opportunities on Lorne's esteemed front row.

**Karen Stribling** 

Ian Stewart

0439 650 838

0418 522 571

Whilst berm.com au has made every attempt to ensure the accuracy of the floor plan contained here, measurements are approximate and no responsibility is taken for any error, omission, or mis-statement. This plan is for illustrative purposes only