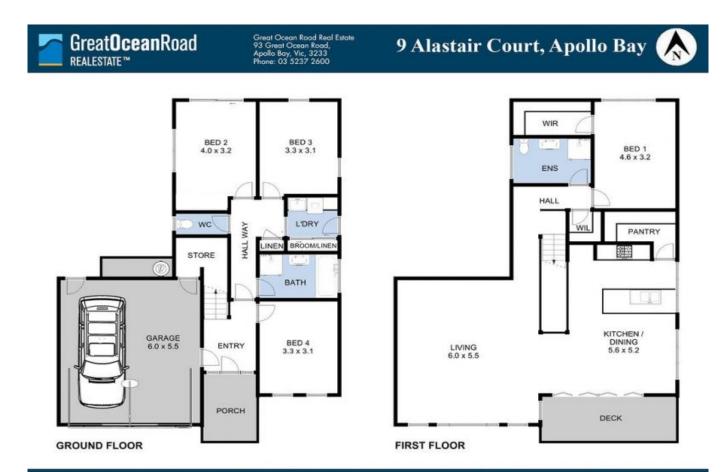

ELEGANCE

Just minutes to the beach, this lovely family home is situated in an established cul-de-sac in a very highly sought-after location. The property enjoys an elevated position with exceptional views and is surrounded by other quality homes. Crisp white weatherboards and hardwood timber features epitomize the modern coastal aesthetic and provide abundant street appeal.

The interior does not disappoint either. The home has been finished throughout in a soft light palette combined with blonde timber flooring, resulting in a tranquil and elegant ambience. Large windows throughout let in plenty of natural light and the well-planned layout delivers enough room for the largest of families. Price:

\$1,250,000 to \$1,290,000

 Darren Brimacombe
 Kirsten Body

 0418 317 424
 0457 899 941



DISCLAIMER: PLEASE NOTE PLANS ARE INDICATIVE ONLY AND NOT DRAWN TO EXACT SCALE, ALL DIMENSIONS ARE APPROXIMATE. POTENTIAL BUYERS SHOULD VIEW THE PROPERTY IN PERSON.