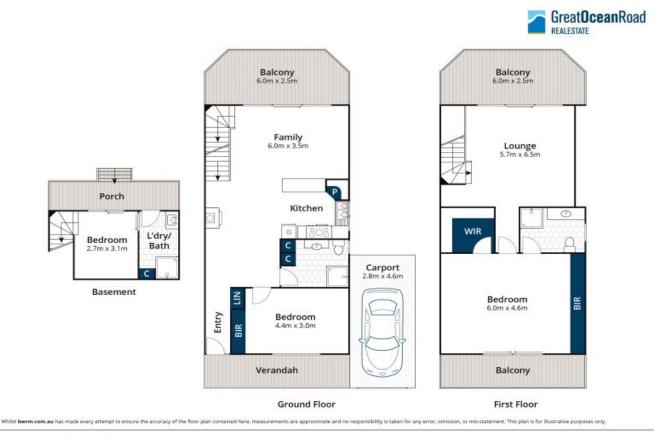

## SPELLBINDING VIEWS

Discover this tri-level townhouse featuring three bedrooms, three bathrooms, an open-plan kitchen/dining/lounge area, and a separate lounge space. Nestled on a low-maintenance 365sqm allotment, the home offers ideal separation with one bedroom, one bathroom, and a balcony on each level.