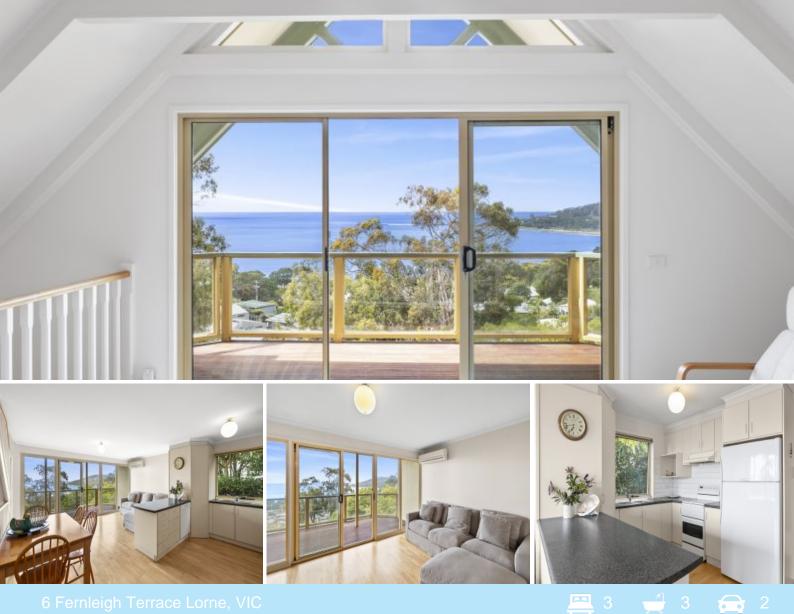

## SPELLBINDING VIEWS

Discover this tri-level townhouse featuring three bedrooms, three bathrooms, an open-plan kitchen/dining/lounge area, and a separate lounge space. Nestled on a low-maintenance 365sqm allotment, the home offers ideal separation with one bedroom, one bathroom, and a balcony on each level.

Mesmerize yourself with expansive "postcard" views of Louttit Bay, Lorne's main beach, and the pier. This thoughtfully designed property ensures a captivating experience at every turn.

Price:

\$1,395,000