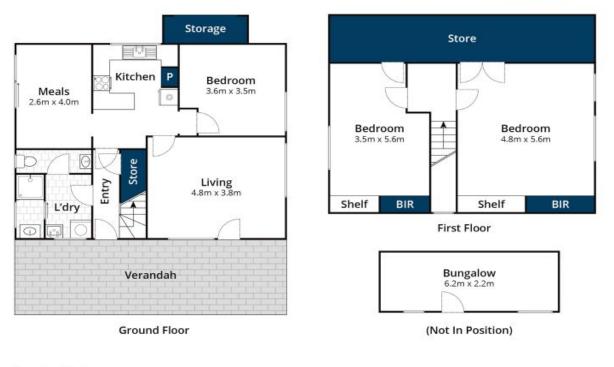

Price:

\$1,400,000 - \$1,500,000

James Worssam 0418 585 815 Liz Currie 0437 213 229

ate and no responsibility is taken for any error, omission, or mis-statement. This plan is for illustrative purposes only.

Approx House Area 121m<sup>2</sup> White beym.com.au has made every attents

18 Stephen Avenue, Moggs Creek

he accuracy of the flo