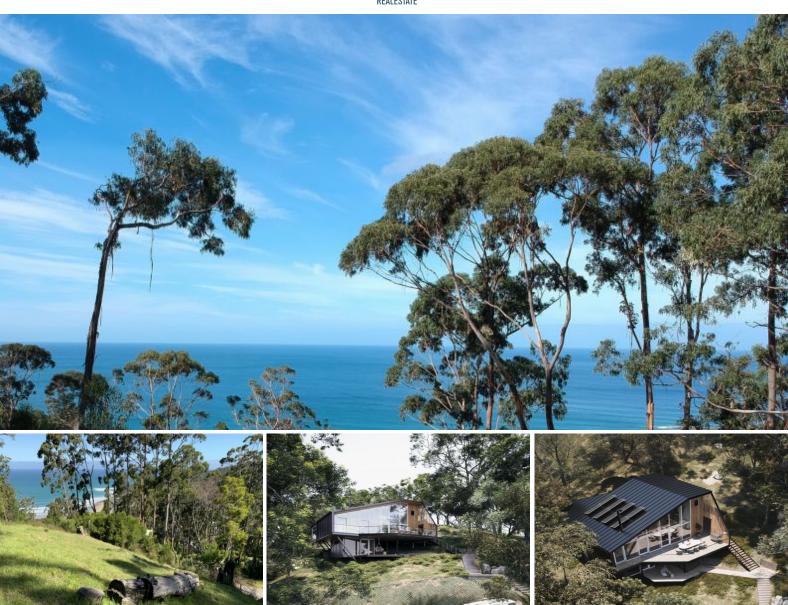

## RIDGE LINE VIEWS

A well sized elevated block (approx. 822 sqm) with stunning views to the Southern Ocean, Wye River Beach and the Great Ocean Road? all that is iconic about this unique part of the world.

The block is perched high on Karingal Drive, surrounded by wildlife and with views that can never be built out.

Planning approval has previously been granted, and could be extended for an architect designed 2 bedroom, 2 bathroom home with a studio / home office. Plans and reports will be supplied to the new owner.

The block features established access with off street parking.

**Price:** \$395,000

**Michael Coutts** 

0438 356 624