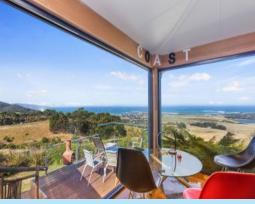

## UNBEATABLE PANORAMIC OCEAN VIEWS

Sitting atop the hills overlooking Apollo Bay, this property has stunning panoramic sea and country views from Cape Patton to Marengo. Set on 30 acres and only a few minutes' drive from the Apollo Bay township, this property has it all. Held by the current owners for over forty years, the original house has been significantly improved and extended.

The view as you enter the house into the open plan areas takes your breath away. Floor to ceiling windows take full advantage of the expansive views and the polished blackwood with featured blackbutt parquetry floors and floor to ceiling "shoji" screen accents throughout the house add to the luxurious aesthetic. A raised Alpine wood fire is a central feature of the living room. The kitchen would impress the most serious of cooks, with a massive granite topped island bench, stainless steel benchtops and quality appliances. On the north side of the living area the "teppanyaki" room with its surround stacker doors completely opens the room up to the outdoors and that fabulous view.