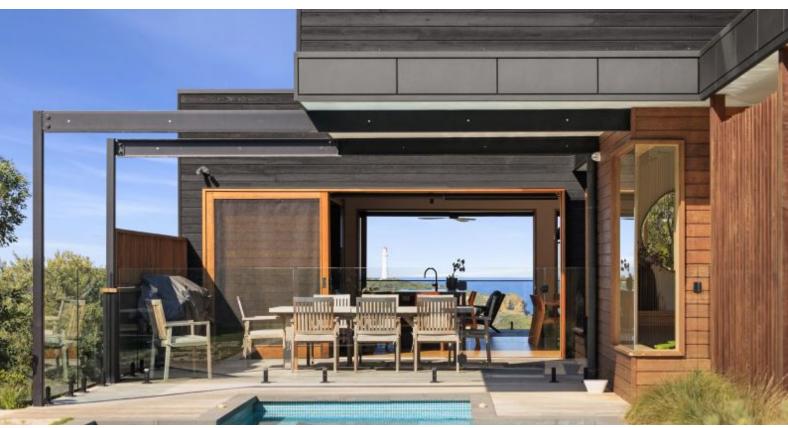

## RIDGEVIEW COASTAL SPLENDOUR

Positioned on Fairhaven's most coveted ridge, this unparalleled five-bedroom coastal residence emerges as a pinnacle of contemporary design and refined luxury. A mere moments' walk from the pristine sands, this property promises an enviable lifestyle, rare in its offering and unmatched in its location.

Upon entering, one is greeted by panoramic ocean views stretching from Point Nepean to the Eagle Rock Marine Sanctuary, framing the Split Point Lighthouse and the dynamic vistas of Painkalac Creek. Perched atop a unique vantage point, poised to capture breaking waves, the ebb and flow of tides and sightings of passing whales, the residence stands as a testament to meticulous planning and construction, achieving a seamless blend of striking aesthetics and functionality.