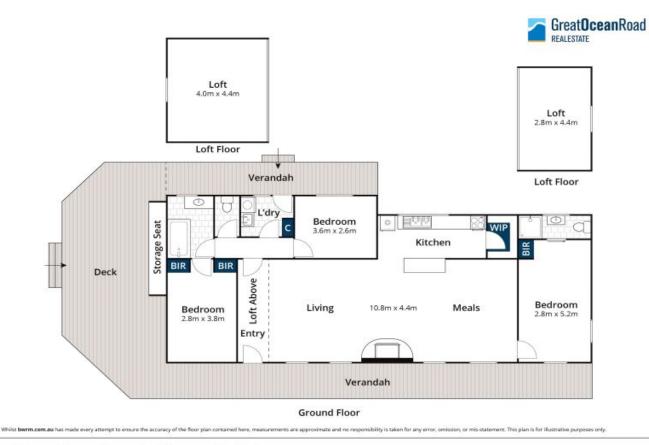

The land size qualifies for a two lot subdivision (STSA) under the shire's guidelines however the placement of the house may require some modification to the dwelling to bring it to fruition. The bulk of the land is at the rear providing a vast backyard ideal for children to play or due to the rich soil in this part of Aireys Inlet so close to the river, it could provide a fantastic opportunity for the gardener.