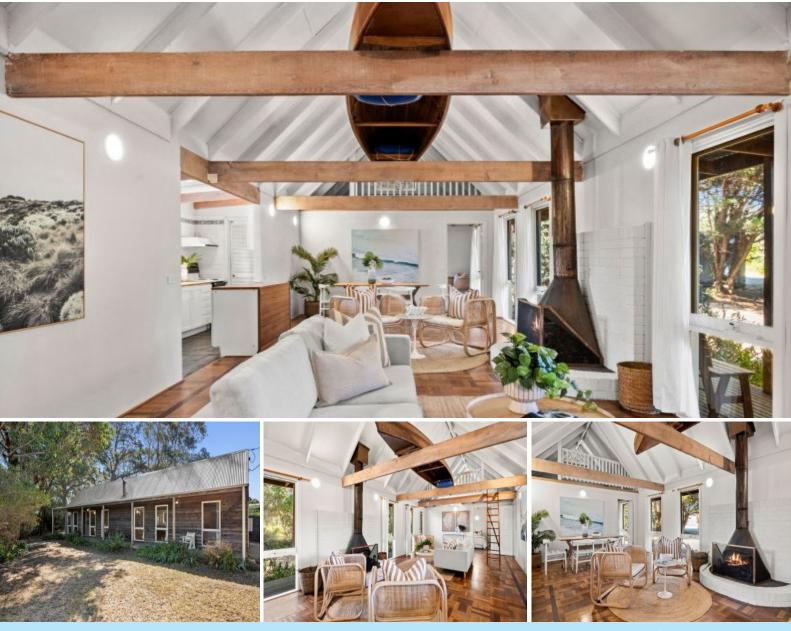

## 7 Bambra Road Aireys Inlet, VIC

## CHARACTER AND CHARM ON A FLAT ALLOTMENT OF 1222M2

Properties on large, flat allotments in the central part of Aireys Inlet are becoming ever more scarce. Especially so when the blocks are as large as 1222m2 and are totally flat, providing multiple uses.

The land size qualifies for a two lot subdivision (STSA) under the shire's guidelines however the placement of the house may require some modification to the dwelling to bring it to fruition. The bulk of the land is at the rear providing a vast backyard ideal for children to play or due to the rich soil in this part of Aireys Inlet so close to the river, it could provide a fantastic opportunity for the gardener.