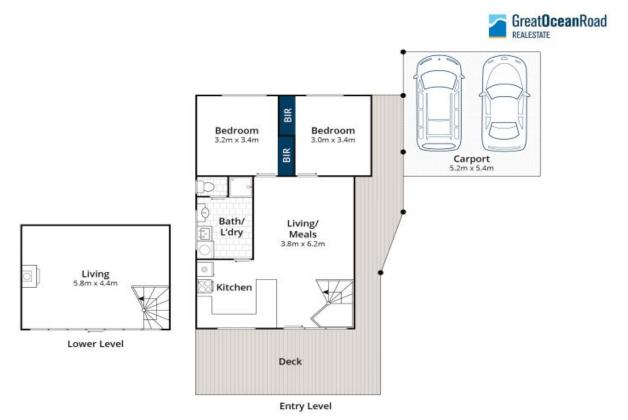

Conveniently located within walking distance to the main street, primary school, Anglesea River, and scenic walking tracks, this home offers the quintessential coastal lifestyle at your doorstep.

Set on a generous 606sqm (approx.) block, this entry-level property presents a fantastic opportunity to create your ideal coastal residence. Live in it now and update at your leisure, with the flexibility to tailor the home to your personal tastes and requirements.

Inspect: Saturday, 11th May 2024 10:00 - 10:30

**Price:** \$1,150,000 - \$1,200,000

Paula Fowler

Karen Stribling

0407 031 178

0439 650 838

Whilst bwrm.com.au has made every attempt to ensure the accuracy of the floor plan contained here, measurements are approximate and no responsibility is taken for any error, omission, or mis-statement. This plan is for illustrative purposes only.