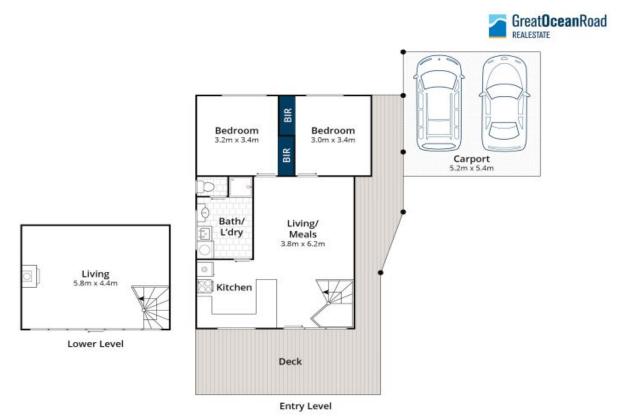

Conveniently located within walking distance to the main street, primary school, Anglesea River, and scenic walking tracks, this home offers the quintessential coastal lifestyle at your doorstep.

Set on a generous 606sqm (approx.) block, this entry-level property presents a fantastic opportunity to create your ideal coastal residence. Live in it now and update at your leisure, with the flexibility to tailor the home to your personal tastes and requirements.

Paula Fowler

**Karen Stribling** 

0407 031 178

Price:

0439 650 838

Whilst bwrm.com.au has made every attempt to ensure the accuracy of the floor plan contained here, measurements are approximate and no responsibility is taken for any error, omission, or mis-statement. This plan is for illustrative purposes only.