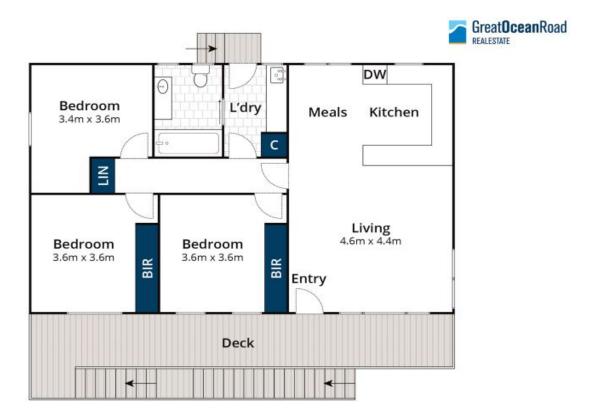

## CONVENIENT LIFESTYLE LIVING

Embrace the convenience of this cherished family home, situated on a 634 sqm allotment offering shelter from the elements. With effortless access to Mountjoy Parade, you can stroll to the "Erskine River Precinct" in seconds, eliminating the need for a car. Meticulously maintained, the original home features three bedrooms, one bathroom, and an open-plan kitchen/dining/lounge area, providing a comfortable beach house experience for short to mid-term stays while you contemplate future development of this prime site. With exceptional proximity to all that Lorne has to offer, your only choice is to relax and relish the lifestyle.