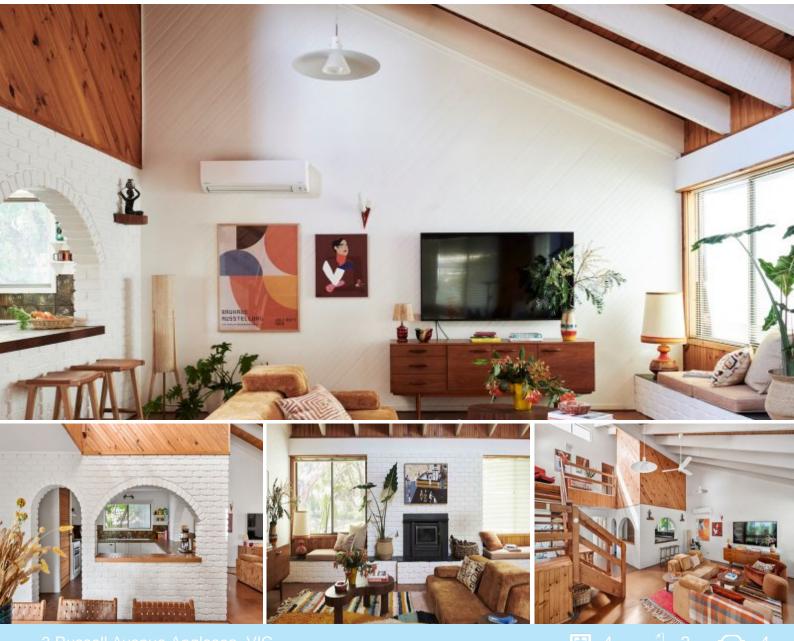

## THE SUNDOWNER

Introducing The Sundowner? a quintessential coastal retreat nestled in the heart of Anglesea, where the charm of yesteryears meets the serenity of coastal living. Step into this timeless haven, where every detail whispers tales of nostalgia and tranquility.

As you wander through this meticulously updated 80s beach house, you'll be enveloped in an atmosphere of casual coastal sophistication, inviting you to unwind and embrace the essence of seaside relaxation.

Perched among whispering gum trees in a secluded pocket, The Sundowner offers a peaceful escape from the chaos of everyday life yet remains just a leisurely stroll away from the vibrant town center. Meander along scenic walking trails, and within moments, discover the allure of the Golf Course, Coogoorah Park, and the tranquil River.