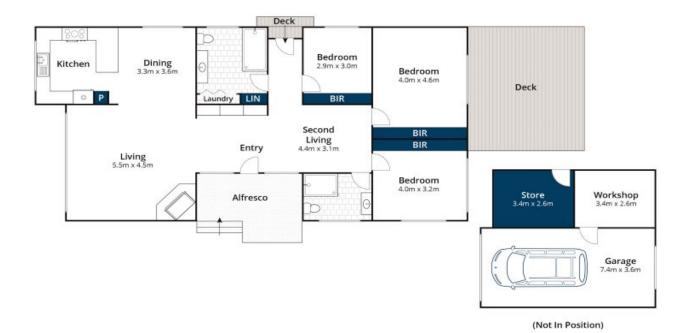

Step inside and be greeted by a family-friendly floorplan designed to cater to your every need. The open and flowing living and dining area create a welcoming atmosphere, perfect for gatherings and relaxation. For those cozy evenings, a wood fire in the living room adds warmth and ambiance.

Price:

\$1,595,000-\$1,645,000

Paula Fowler

**Karen Stribling** 

0407 031 178

0439 650 838

Whilst berm.com.au has made every attempt to ensure the accuracy of the floor plan contained here, measurements are approximate and no responsibility is taken for any error, omission, or mis-statement. This plan is for illustrative purposes only