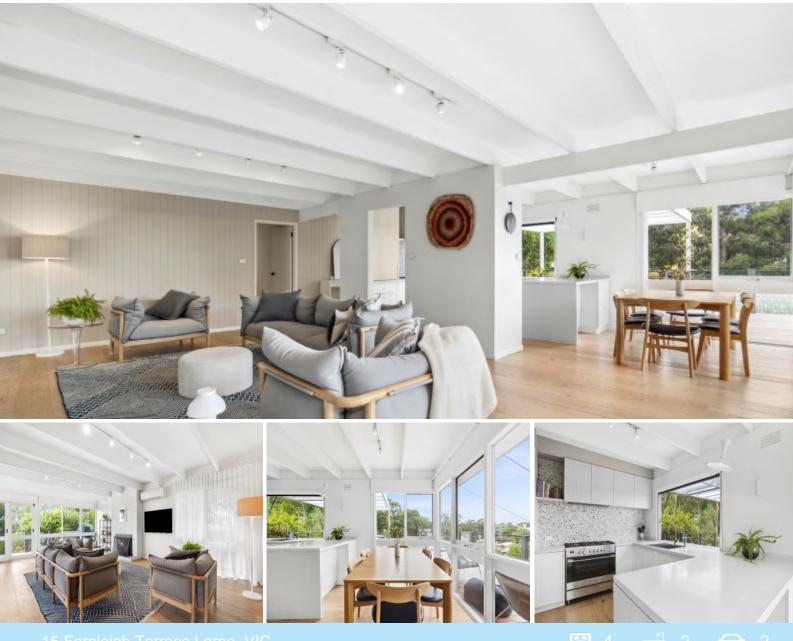

## THE PERFECT LORNE BEACHSIDE ESCAPE

Positioned in the sought-after Swing Bridge precinct, this property offers effortless access to the beach and town amenities, all within a short stroll. This home is move-in ready, inviting you to embrace cozy winter nights by the open fire or host summer gatherings on the expansive north-facing deck.

Every detail of this residence has been meticulously planned to blend its beach house charm with modern conveniences. The kitchen's hydraulic servery window seamlessly connects to the deck, and the main bathroom boasts a lavish freestanding bath. Enjoy ocean and beach views from multiple decks, and let the kids play in the grassed rear yard.

Featuring 4 bedrooms, 2 bathrooms, and an open-plan kitchen/dining/living area upstairs, along with a self-contained bedroom, ensuite, and kitchenette downstairs, the layout offers versatility. It's perfect for multi-generational families or can be divided into two rental spaces for additional income.