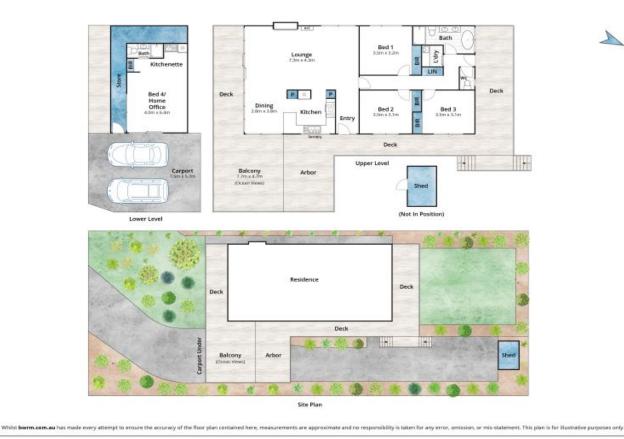

Featuring 4 bedrooms, 2 bathrooms, and an open-plan kitchen/dining/living area upstairs, along with a self-contained bedroom, ensuite, and kitchenette downstairs, the layout offers versatility. It's perfect for multi-generational families or can be divided into two rental spaces for additional income.