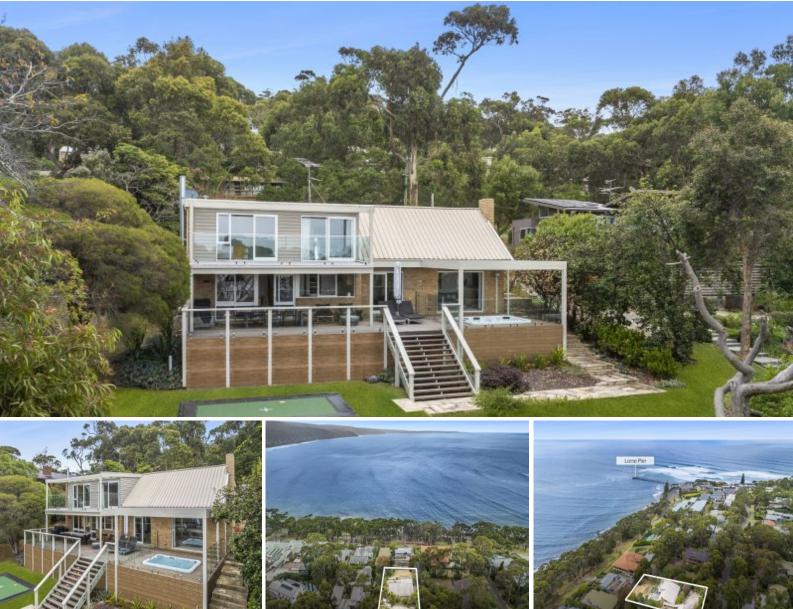

## ELITE LORNE

Situated in the most desired location in Lorne allowing you to walk everywhere that is essential in town plus providing you expansive ocean and coastline views.

A beautifully shaped gently sloping allotment of 1,350 sqm with a 24 metre frontage presenting as an incredible long term land holding opportunity.

The solid brick home is completely renovated to todays standard by Watson Young Architects. Comprising 4 bedrooms, 2 bathrooms, the current dwelling is pristine in its presentation and can be used for decades to come should you choose to do so.

The front beach facing deck is part under cover, has a large spa and literally soaks up the sun all day long all year round.

Price:

\$4,650,000

**Michael Coutts** 0438 356 624

**Tyrone Provan** 0405 124 799