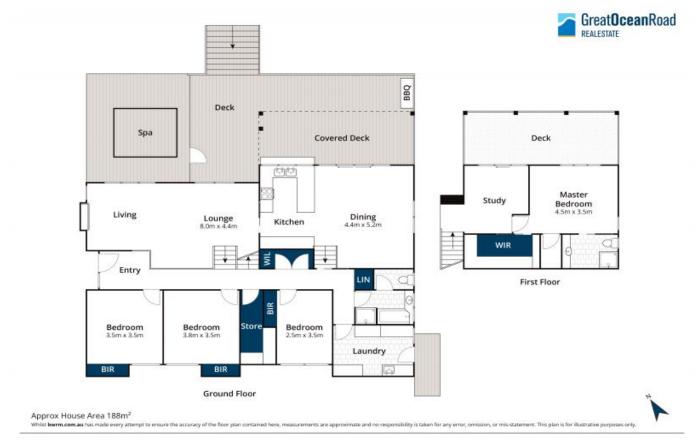

The solid brick home is completely renovated to todays standard by Watson Young Architects. Comprising 4 bedrooms, 2 bathrooms, the current dwelling is pristine in its presentation and can be used for decades to come should you choose to do so.