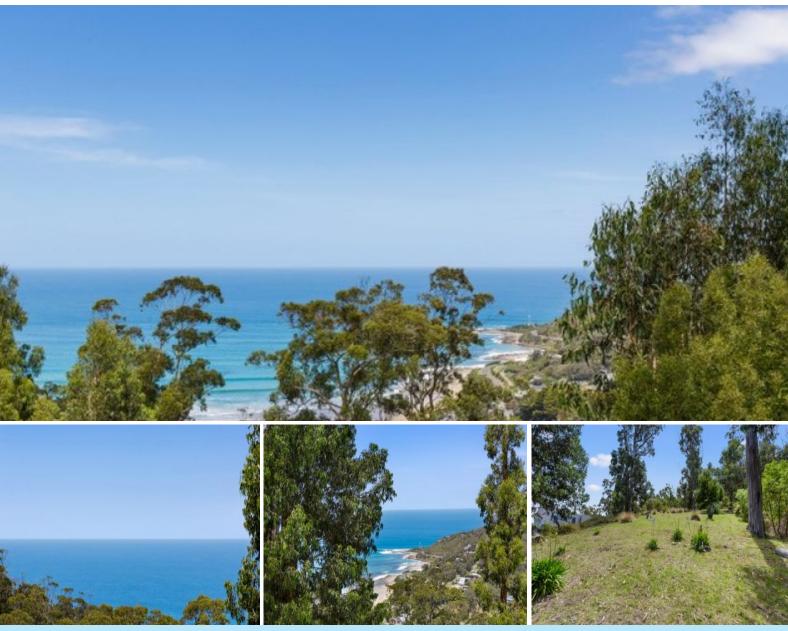

## HIGH ON WYE!

An elevated location perfectly aligned to have views over the entire Wye River beach. A 180? panoramic vista never to be built out by other homes.

The 677 sqm (approx.) block also enjoys lovely bush views to the rear (west) that could be maximized when you design your home.

A brand new beach home was recently constructed on the south side (23) and a permit exists for the north side (27) providing greater transparency to design a home for privacy, natural light and views.